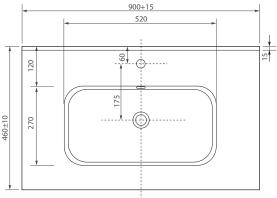

## **CICOVO**<sup>®</sup> Sylvie Ceramic Top

750+15

440

SCT60

SCT75

2

SCT90

Φ

Ē

1200+20

190

440

Æ

60 175

120

270

460±10

## **FEATURES**

- Soft curve bowl design
- 18mm thick, quality surfaces made from vitrified china
- Suits 32mm overflow waste (not included)
- Built-in overflow, brass over-flow ring in Chrome included
- 1 tap hole for each bowl at 12 O'clock
- 15 Year Warranty