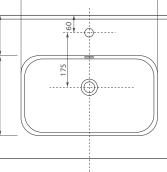

## **CICOVO**<sup>®</sup> Sylvie Ceramic Top

750+15

440

SCT60

SCT75

2

SCT90

Φ

Ē

1200+20

190

440

Æ

60 175

120

270

## **FEATURES**

- Soft curve bowl design
- 18mm thick, quality surfaces made from vitrified china
- Suits 32mm overflow waste (not included)
- Built-in overflow, brass over-flow ring in Chrome included
- 1 tap hole for each bowl at 12 O'clock
- 15 Year Warranty