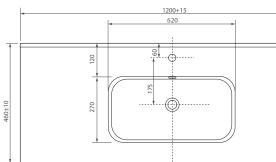

## **CICOVO**<sup>®</sup> Sylvie Ceramic Top

750+15

440

SCT60

SCT75

2

SCT90

Φ

Ē

1200+20

190

440

Æ

60 175

120

270

460±10

## **FEATURES**

- Soft curve bowl design
- 18mm thick, quality surfaces made from vitrified china
- Suits 32mm overflow waste (not included)
- Built-in overflow, brass over-flow ring in Chrome included
- 1 tap hole for each bowl at 12 O'clock
- 15 Year Warranty