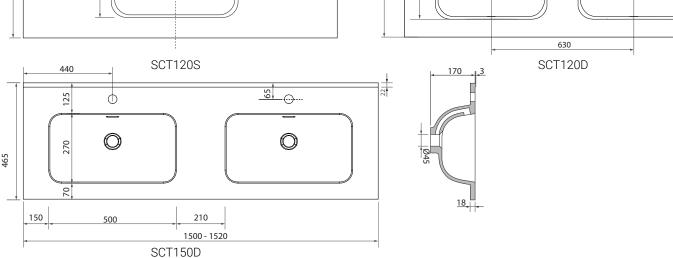

## **CICOVO**<sup>®</sup> Sylvie Ceramic Top

750+15

440

SCT60

SCT75

2

SCT90

Φ

Ē

1200+20

190

440

Æ

60 175

120

270

460±10