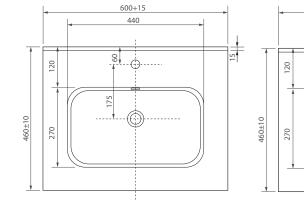

## **CICOVO**<sup>®</sup> Sylvie Ceramic Top

750+15

440

SCT60

SCT75

2

SCT90

Φ

Ē

1200+20

190

440

Æ

60 175

120

270

460±10

## **FEATURES**

- Soft curve bowl design
- 18mm thick, quality surfaces made from vitrified china
- Suits 32mm overflow waste (not included)
- Built-in overflow, brass over-flow ring in Chrome included
- 1 tap hole for each bowl at 12 O'clock
- 15 Year Warranty