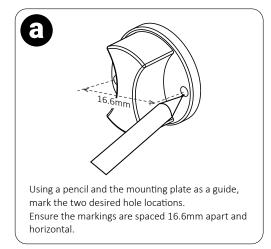

ny damage and missing.

| Description       | Qty.                                                        |
|-------------------|-------------------------------------------------------------|
| Accessory         | <b>x1</b>                                                   |
| Grub Screw        | <b>x1</b>                                                   |
| Screw             | x2                                                          |
| Mounting Plate    | <b>x1</b>                                                   |
| Plastic Wall Plug | x2                                                          |
| Alley Key         | x1                                                          |
|                   | Accessory Grub Screw Screw Mounting Plate Plastic Wall Plug |



## Installation









## **Maintainance & Care**



All surfaces should be cleaned with water or mild liquid detergent.

Do not use cream cleaner or citrus based or chemical cleaning products.

## Warranty

5 years - main body and finish