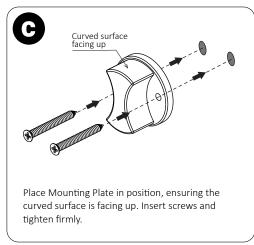

amage and missing.

| Description       | Qty.                                                        |
|-------------------|-------------------------------------------------------------|
| Accessory         | <b>x1</b>                                                   |
| Grub Screw        | <b>x1</b>                                                   |
| Screw             | x2                                                          |
| Mounting Plate    | <b>x1</b>                                                   |
| Plastic Wall Plug | x2                                                          |
| Alley Key         | x1                                                          |
|                   | Accessory Grub Screw Screw Mounting Plate Plastic Wall Plug |



## Installation









## **Maintainance & Care**



All surfaces should be cleaned with water or mild liquid detergent.

Do not use cream cleaner or citrus based or chemical cleaning products.

## Warranty

5 years - main body and finish