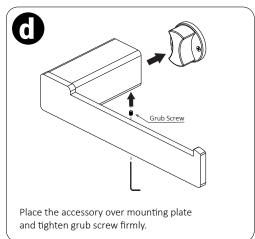

age and missing.

| Description       | Qty.                                                        |
|-------------------|-------------------------------------------------------------|
| Accessory         | <b>x1</b>                                                   |
| Grub Screw        | <b>x1</b>                                                   |
| Screw             | x2                                                          |
| Mounting Plate    | <b>x1</b>                                                   |
| Plastic Wall Plug | x2                                                          |
| Alley Key         | x1                                                          |
|                   | Accessory Grub Screw Screw Mounting Plate Plastic Wall Plug |



## Installation









## **Maintainance & Care**



All surfaces should be cleaned with water or mild liquid detergent.

Do not use cream cleaner or citrus based or chemical cleaning products.

## Warranty

5 years - main body and finish