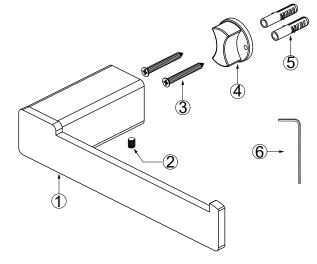

## **VIVA TOILET ROLL HOLDER - AS201**

Please check over carefully the surface and accessories to avoid any damage and missing.

| Description       | Qty.                                                        |
|-------------------|-------------------------------------------------------------|
| Accessory         | <b>x1</b>                                                   |
| Grub Screw        | <b>x1</b>                                                   |
| Screw             | x2                                                          |
| Mounting Plate    | <b>x1</b>                                                   |
| Plastic Wall Plug | x2                                                          |
| Alley Key         | x1                                                          |
|                   | Accessory Grub Screw Screw Mounting Plate Plastic Wall Plug |