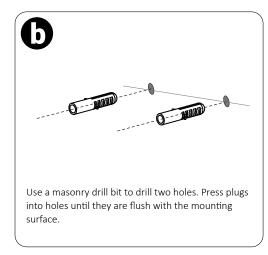

damage and missing.

| Description       | Qty.                                                        |
|-------------------|-------------------------------------------------------------|
| Accessory         | <b>x1</b>                                                   |
| Grub Screw        | <b>x1</b>                                                   |
| Screw             | x2                                                          |
| Mounting Plate    | <b>x1</b>                                                   |
| Plastic Wall Plug | x2                                                          |
| Alley Key         | x1                                                          |
|                   | Accessory Grub Screw Screw Mounting Plate Plastic Wall Plug |



## Installation









## **Maintainance & Care**



All surfaces should be cleaned with water or mild liquid detergent.

Do not use cream cleaner or citrus based or chemical cleaning products.

## Warranty

5 years - main body and finish